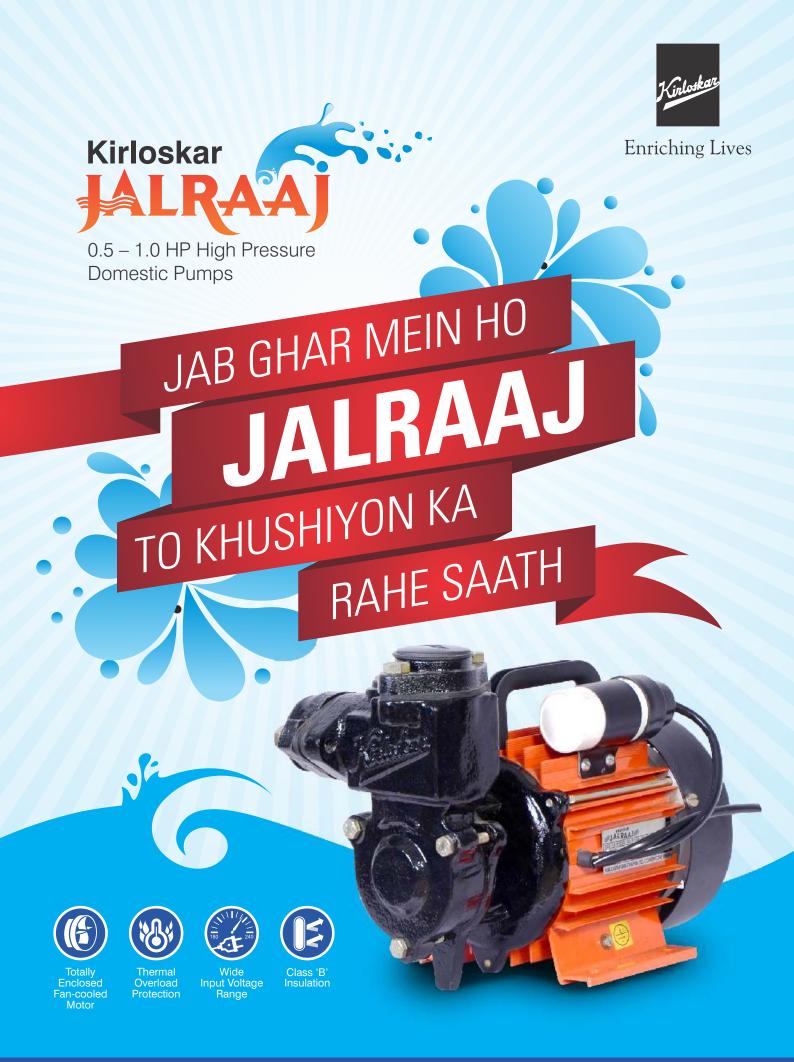

# Totally Enclosed Fan-cooled (TEFC) motor:

The pump includes a cooling fan enclosed within the motor to protect it from over-heating and damaging electrical parts.

#### Class "B" insulation:

All electrical parts are shielded with Class "B" insulation, thereby protecting electrical components and its insulation from damage due to extreme temperatures with the use of super enameled copper winding wire in the motor.

# Works with wide input voltage: (180 - 230V)

The pump has the capacity to work with wide input voltage range, thereby enhancing performance while reducing damage to electrical parts.

#### **Thermal Overload Protector:**

The pump motor features a Thermal Overload Protector that prevents overloading and shields the motor and associated circuit from the effects of fault current.